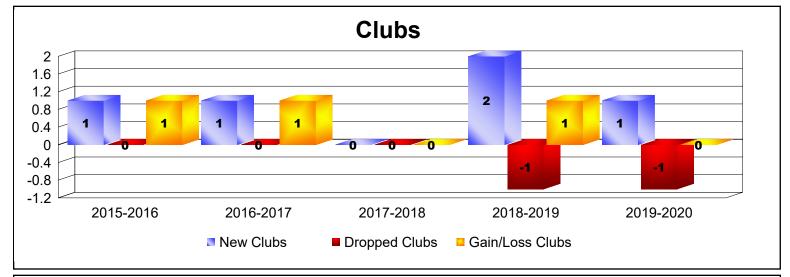

District 103NIE As of June 2020 Cumulative

| Year      | New<br>Clubs | Dropped<br>Clubs | Gain/<br>Loss<br>Clubs | New<br>Members | Charter<br>Members | Reinstate<br>Members | Transfer<br>Members | Total<br>Member<br>Added | Total<br>Members<br>Dropped | Gain/<br>Loss<br>Members |
|-----------|--------------|------------------|------------------------|----------------|--------------------|----------------------|---------------------|--------------------------|-----------------------------|--------------------------|
| 2015-2016 | 1            | 0                | 1                      | 143            | 22                 | 6                    | 18                  | 189                      | -147                        | 42                       |
| 2016-2017 | 1            | 0                | 1                      | 130            | 21                 | 5                    | 12                  | 168                      | -136                        | 32                       |
| 2017-2018 | 0            | 0                | 0                      | 84             | 0                  | 5                    | 12                  | 101                      | -139                        | -38                      |
| 2018-2019 | 2            | -1               | 1                      | 109            | 44                 | 6                    | 20                  | 179                      | -169                        | 10                       |
| 2019-2020 | 1            | -1               | 0                      | 84             | 22                 | 2                    | 39                  | 147                      | -175                        | -28                      |
| Average   | 1            | 0                | 1                      | 110            | 22                 | 5                    | 20                  | 157                      | -153                        | 4                        |