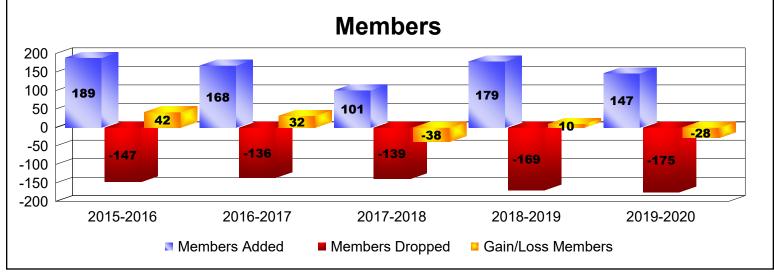

District 103NIE As of June 2020 Cumulative

| Year      | New<br>Clubs | Dropped<br>Clubs | Gain/<br>Loss<br>Clubs | New<br>Members | Charter<br>Members | Reinstate<br>Members | Transfer<br>Members | Total<br>Member<br>Added | Total<br>Members<br>Dropped | Gain/<br>Loss<br>Members |
|-----------|--------------|------------------|------------------------|----------------|--------------------|----------------------|---------------------|--------------------------|-----------------------------|--------------------------|
| 2015-2016 | 1            | 0                | 1                      | 143            | 22                 | 6                    | 18                  | 189                      | -147                        | 42                       |
| 2016-2017 | 1            | 0                | 1                      | 130            | 21                 | 5                    | 12                  | 168                      | -136                        | 32                       |
| 2017-2018 | 0            | 0                | 0                      | 84             | 0                  | 5                    | 12                  | 101                      | -139                        | -38                      |
| 2018-2019 | 2            | -1               | 1                      | 109            | 44                 | 6                    | 20                  | 179                      | -169                        | 10                       |
| 2019-2020 | 1            | -1               | 0                      | 84             | 22                 | 2                    | 39                  | 147                      | -175                        | -28                      |
| Average   | 1            | 0                | 1                      | 110            | 22                 | 5                    | 20                  | 157                      | -153                        | 4                        |